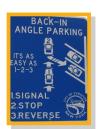

### Whoosh! Parking App

#### Pay to park with Whoosh!

Whoosh! is an app for IOS or Android devices that allows users to pay the parking meter electronically.

- Download the Whoosh! app and register your vehicle license plate and a credit card to charge payments.
- Open the app, indicate meter location, and select how much to pay the meter (2-hour maximum)
- Whoosh! notifies users when time is close to expiring.