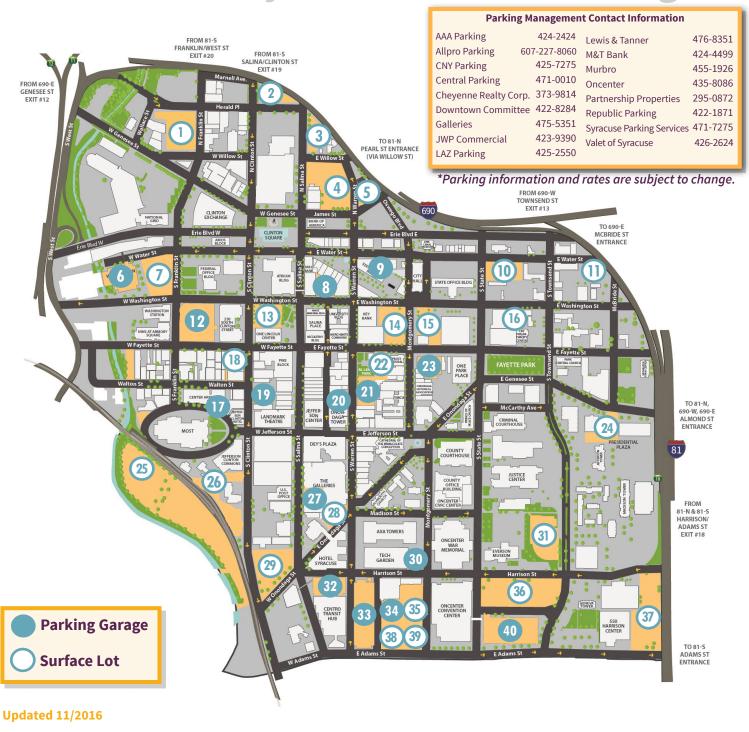

#### **Reverse Diagonal Parking**

Some on-street parking spaces in downtown are reverse diagonal spots. Drivers must back into these spots. Follow directions on the sign for this type of parking.